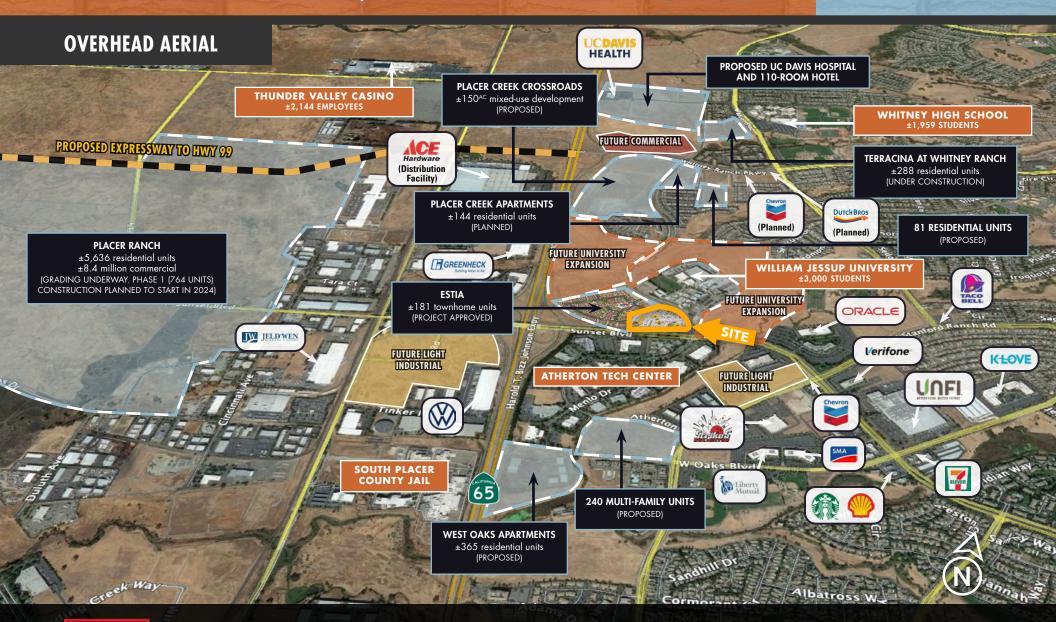

#### THE CITY OF ROCKLIN CONSIDERS THE INTERSECTION OF SUINSET & UNIVERSITY TO BE AN **IMPORTANT GATEWAY TO THE CITY**

- » Within a 2 mile radius you have a daytime workforce population of over 18,000
- » The site is surrounded by affluent neighborhoods with a medium home price of \$797,000 and an Average Household Income of over \$133,000 within a 2 mile radius
- » There are over 7,500+ Residential Units proposed/planned/under construction within 2 miles of the site
- » Across the street is William Jessup University with ±3,000 students
- » Adjacent to Estia Rocklin, a planned "for rent" single story townhome community with 181 units

#### **MAJOR TRAFFIC GENERATORS & EMPLOYERS**