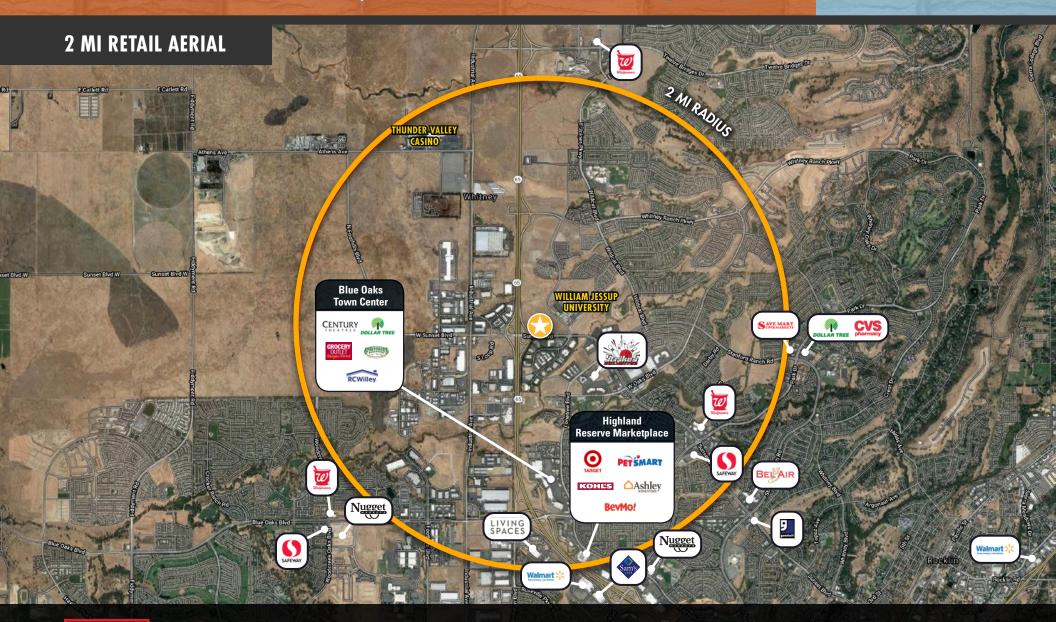

#### THE CITY OF ROCKLIN CONSIDERS THE INTERSECTION OF SUINSET & UNIVERSITY TO BE AN **IMPORTANT GATEWAY TO THE CITY**

- » Within a 2 mile radius you have a daytime workforce population of over 18,000
- » The site is surrounded by affluent neighborhoods with a medium home price of \$797,000 and an Average Household Income of over \$133,000 within a 2 mile radius
- » There are over 7,500+ Residential Units proposed/planned/under construction within 2 miles of the site
- » Across the street is William Jessup University with ±3,000 students
- » Adjacent to Estia Rocklin, a planned "for rent" single story townhome community with 181 units