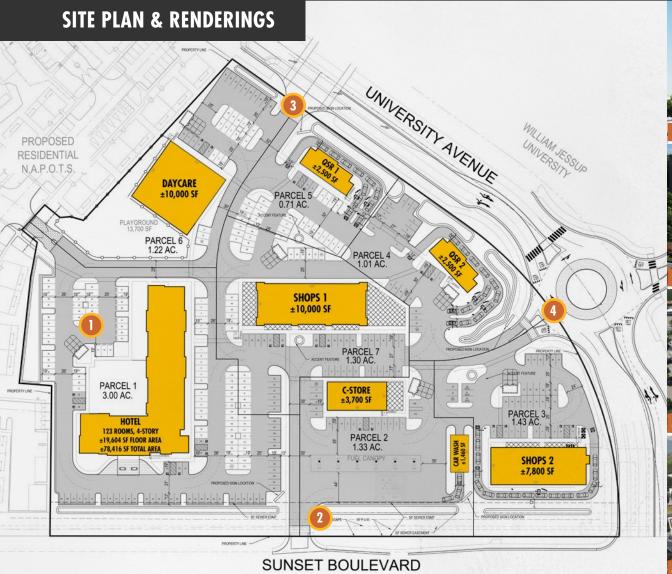

#### PROPOSED SHOPPING CENTER AT ONE OF ROCKLIN'S MOST DYNAMIC INTERSECTIONS

- » Development size: ±10<sup>AC</sup>
- » Ground Lease, Build-to-suit, or Pad Sale
  - » Shop space divisible to ±1,000<sup>SF</sup>
  - » Pads divisible to ±0.50<sup>AC</sup>

- » Adjacent to Highway 65
- » Ideal for: Retail & Fast Food
- » Delivery: Q1 2025