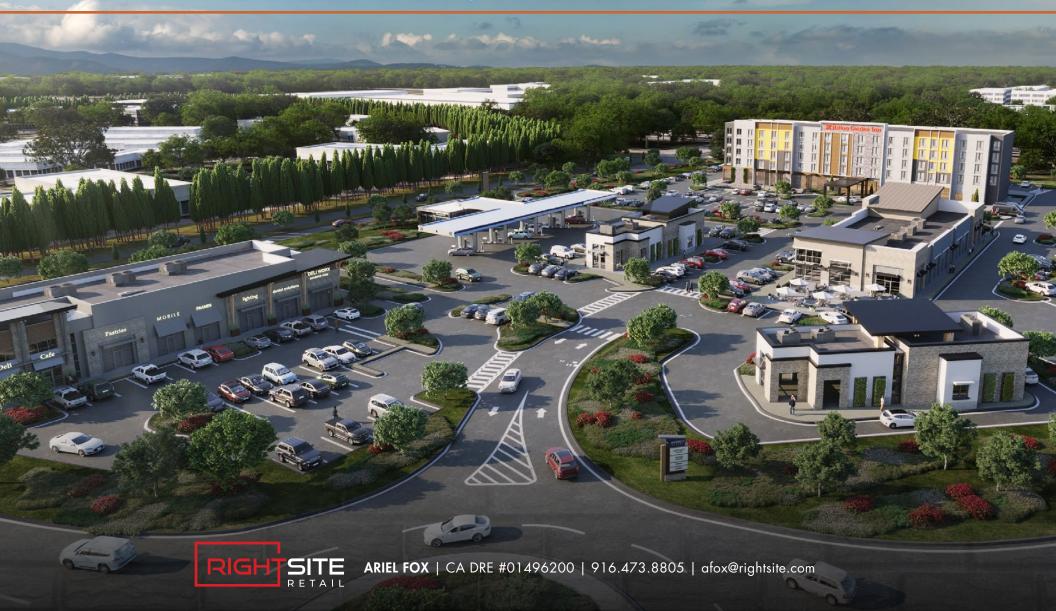

PROPOSED RETAIL SHOPPING CENTER | NWC SUNSET BLVD & UNIVERSITY AVE, ROCKLIN, CA

#### PROPOSED SHOPPING CENTER AT ONE OF ROCKLIN'S MOST DYNAMIC INTERSECTIONS

- » Development size: ±10<sup>AC</sup>
- » Ground Lease, Build-to-suit, or Pad Sale
  - » Shop space divisible to ±1,000<sup>SF</sup>
  - » Pads divisible to ±0.50<sup>AC</sup>

#### THE CITY OF ROCKLIN CONSIDERS THE INTERSECTION OF SUINSET & UNIVERSITY TO BE AN **IMPORTANT GATEWAY TO THE CITY**

- » Within a 2 mile radius you have a daytime workforce population of over 18,000
- » The site is surrounded by affluent neighborhoods with a medium home price of \$797,000 and an Average Household Income of over \$133,000 within a 2 mile radius
- » There are over 7,500+ Residential Units proposed/planned/under construction within 2 miles of the site
- » Across the street is William Jessup University with ±3,000 students
- » Adjacent to Estia Rocklin, a planned "for rent" single story townhome community with 181 units