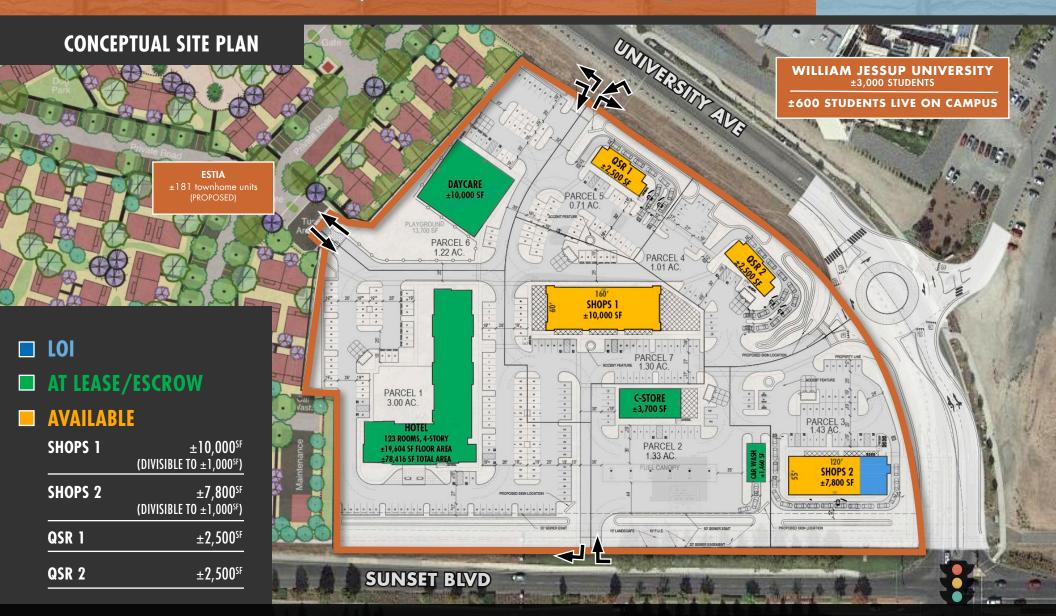

#### PROPOSED SHOPPING CENTER AT ONE OF ROCKLIN'S MOST DYNAMIC INTERSECTIONS

- » Development size: ±10<sup>AC</sup>
- » Ground Lease, Build-to-suit, or Pad Sale
  - » Shop space divisible to ±1,000<sup>SF</sup>
  - » Pads divisible to ±0.50<sup>AC</sup>

- » Adjacent to Highway 65
- » Ideal for: Retail & Fast Food
- » Delivery: Q1 2025