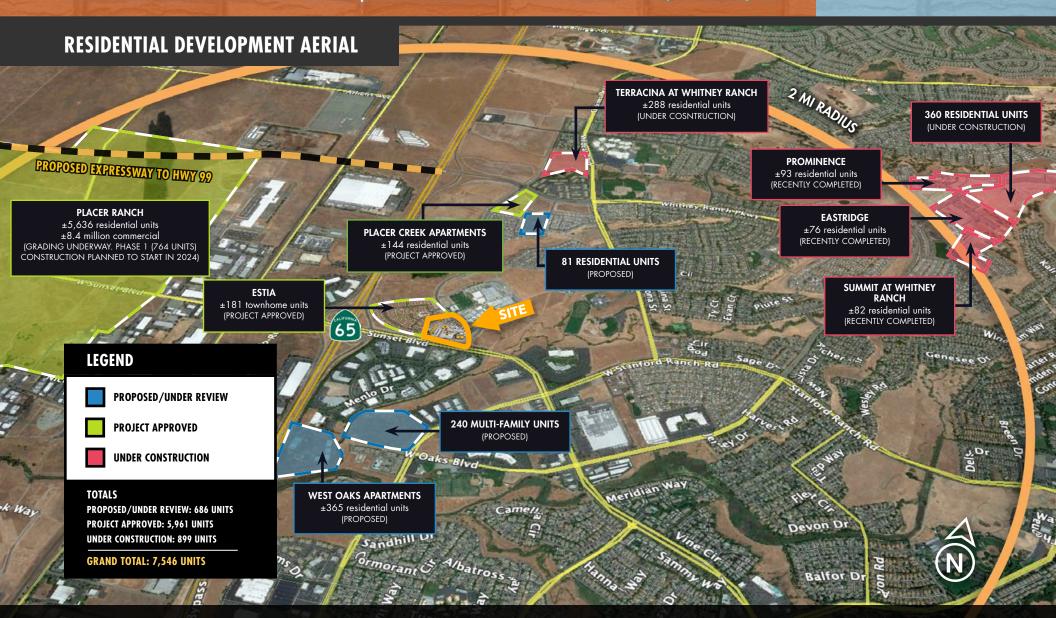

#### THE CITY OF ROCKLIN CONSIDERS THE INTERSECTION OF SUINSET & UNIVERSITY TO BE AN **IMPORTANT GATEWAY TO THE CITY**

- » Within a 2 mile radius you have a daytime workforce population of over 18,000
- » The site is surrounded by affluent neighborhoods with a medium home price of \$797,000 and an Average Household Income of over \$133,000 within a 2 mile radius
- » There are over 7,500+ Residential Units proposed/planned/under construction within 2 miles of the site
- » Across the street is William Jessup University with ±3,000 students
- » Adjacent to Estia Rocklin, a planned "for rent" single story townhome community with 181 units