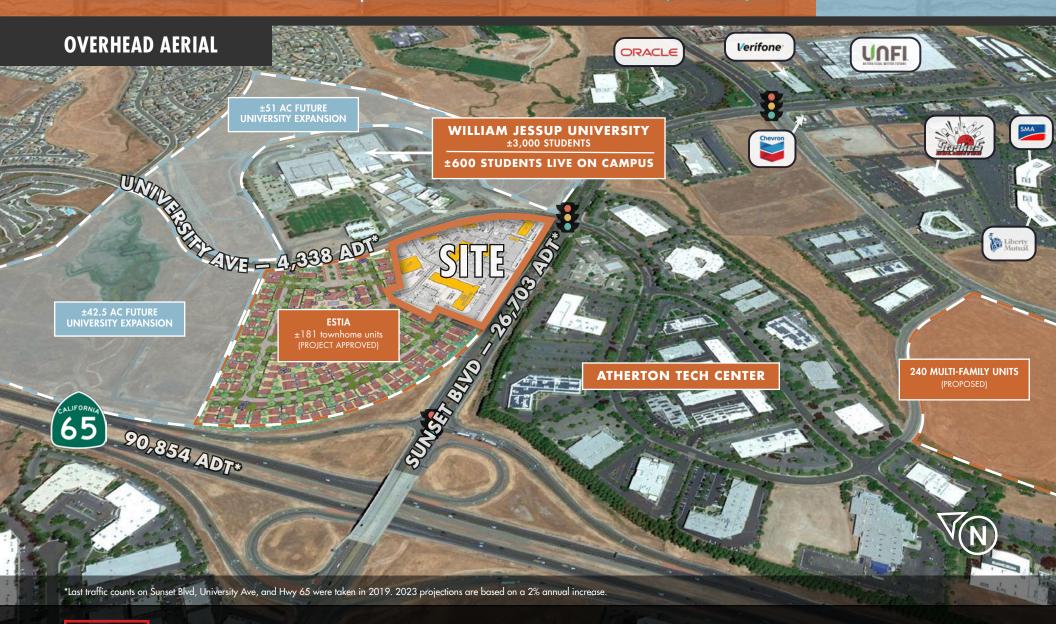

#### THE CITY OF ROCKLIN CONSIDERS THE INTERSECTION OF SUINSET & UNIVERSITY TO BE AN **IMPORTANT GATEWAY TO THE CITY**

- » Within a 2 mile radius you have a daytime workforce population of over 18,000
- » The site is surrounded by affluent neighborhoods with a medium home price of \$797,000 and an Average Household Income of over \$133,000 within a 2 mile radius
- » There are over 7,500+ Residential Units proposed/planned/under construction within 2 miles of the site
- » Across the street is William Jessup University with ±3,000 students
- » Adjacent to Estia Rocklin, a planned "for rent" single story townhome community with 181 units

#### **MAJOR TRAFFIC GENERATORS & EMPLOYERS**

#### **DEMOGRAPHICS** (2022 EST.)

| POPULATION                                     |                                     |
|------------------------------------------------|-------------------------------------|
| 1 mile<br>2 mile<br>3 mile                     | 8,505<br>37,341<br>83,855           |
| DAYTIME POPULATION                             |                                     |
| 1 mile<br>2 mile<br>3 mile                     | 9,447<br>18,530<br>33,312           |
| MEDIAN HOUSEHOLD INCOME                        |                                     |
| 1 mile 2 mile 3 mile  AVERAGE HOUSEHOLD INCOME | \$123,098<br>\$123,948<br>\$120,295 |
| 1 mile<br>2 mile<br>3 mile                     | \$132,678<br>\$133,520<br>\$129,295 |
| TRAFFIC                                        |                                     |
| Sunset Blvd<br>University Ave                  | 26,703 ADT*<br>4,338 ADT*           |
| Total                                          | 31.041 ADT                          |

\*Last traffic counts on Sunset Blvd & University Ave were taken in 2019. 2023 projections are based on a 2% annual increase.