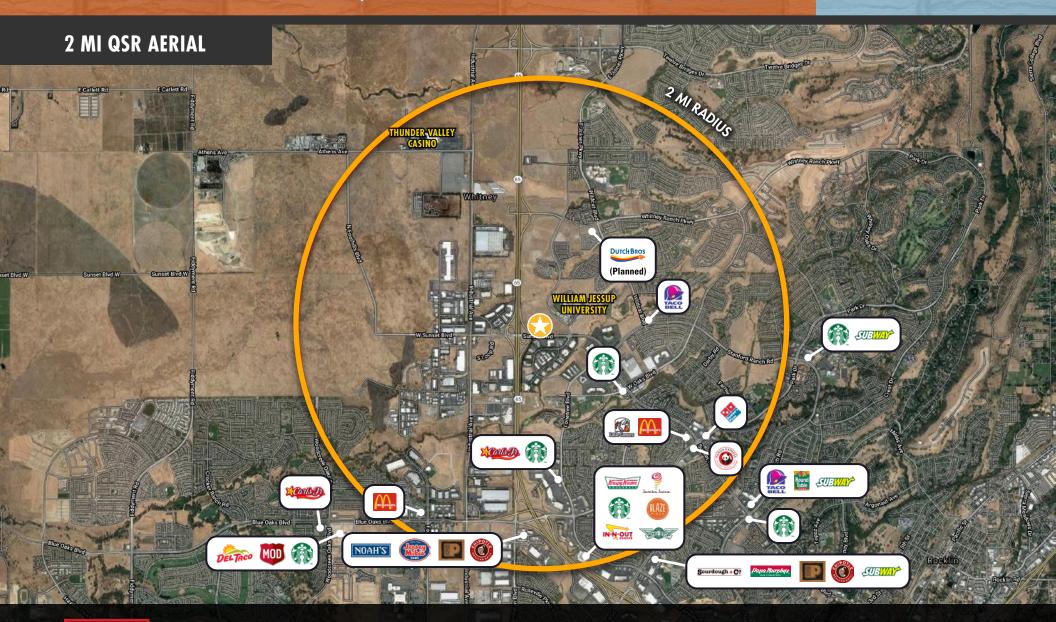

#### THE CITY OF ROCKLIN CONSIDERS THE INTERSECTION OF SUINSET & UNIVERSITY TO BE AN **IMPORTANT GATEWAY TO THE CITY**

- » Within a 2 mile radius you have a daytime workforce population of over 18,000
- » The site is surrounded by affluent neighborhoods with a medium home price of \$797,000 and an Average Household Income of over \$133,000 within a 2 mile radius
- » There are over 7,500+ Residential Units proposed/planned/under construction within 2 miles of the site
- » Across the street is William Jessup University with ±3,000 students
- » Adjacent to Estia Rocklin, a planned "for rent" single story townhome community with 181 units